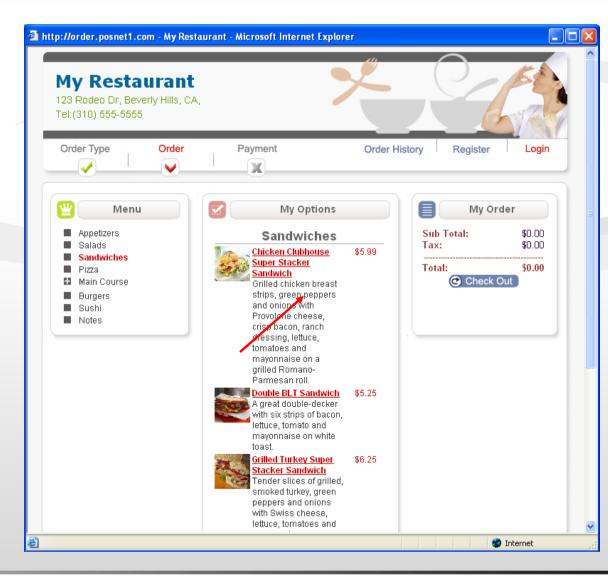

# Making Menu Selections

| rder Type                          | Order Paym |            | der History Register | Logi                |
|------------------------------------|------------|------------|----------------------|---------------------|
| Menu                               |            | My Options | Мус                  | Order               |
| Appetizers<br>Salads               |            |            | Sub Total:<br>Tax:   | \$0.00<br>\$0.00    |
| Sandwiches<br>Pizza<br>Main Course |            |            | Total:<br>Check      | \$0.00<br>< Out     |
| Burgers<br>Sushi<br>Notes          |            |            |                      |                     |
| NULES                              |            |            |                      |                     |
|                                    |            |            |                      |                     |
|                                    |            |            | Por                  | wered By <u>爬</u> P |

Customers choose from the your menu categories.

For example: Sandwiches

## **Category Menu Items**

Clicking a menu category will list all the selections in the category.

To order a selection, the customer simply clicks the item.