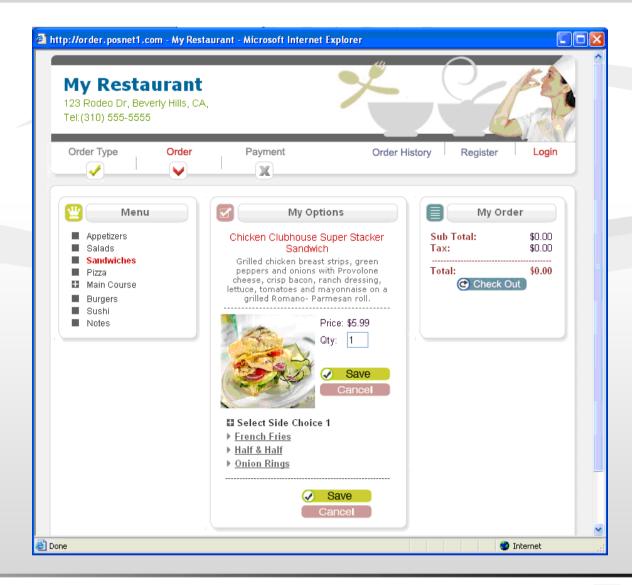

# Modifying and Enhancing the Order

The ordering system will ask the customer to select options for their menu selection such as the type of bread for a sandwhich (if different breads are available).

In addition, side dishes can be displayed and ordered as well such as salads, French fries and onion rings.

## **Modifiers Screens**

Other modifiers such as peppers, onions, and cheese will be displayed as well.

When choosing "With" or "Extra" the cost of the addition (if there is one) will be added to the order.