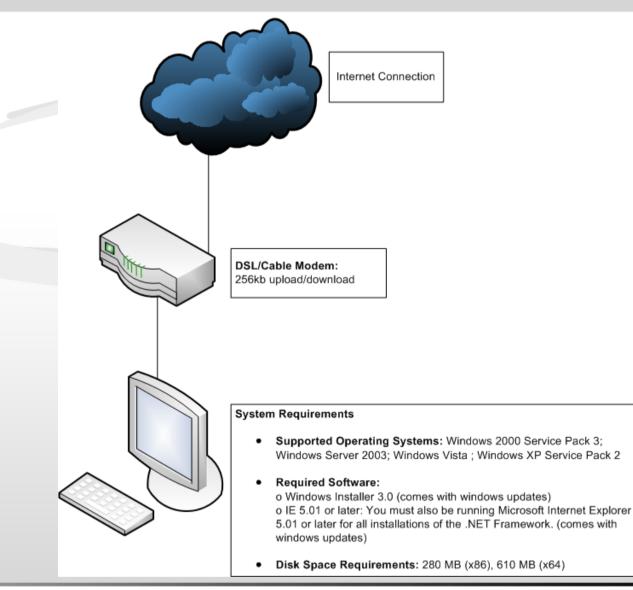

der status and number will pop up on the screen.

The customer and the owner will get an email with the invoice.



## **Receiving Orders at Your Restaurant**

### **Options to receive orders:**

- **Fax.** Orders are automatically sent to your fax machine.
- **POSnet monitor**. Orders are received on your computer running the POSnet program and are printed out with a dedicated printer(s).
- Email. Orders are sent by email.



# **Printing Options**



Visit us at www.posnet.us Phone: (818) 597-2627 • Fax: (818) 597-2604

E-mail: sales@posnet.us



### Sales Procedure



Phone: (818) 597-2627 • Fax: (818) 597-2604

E-mail: sales@posnet.us



## **Online Ordering Applications**



Visit us at www.posnet.us Phone: (818) 597-2627 • Fax: (818) 597-2604





## WebManage – System Requirements





### **Customer Service**

- 24X7 Help Desk
- Automatic updates
  - POSnet application has no versions
  - All our customer are running the same version utilizing the auto application updates
  - New features, new reports, regulations and updates are automatically distributed to all customers
- Menu setup support
  - Information hosted by POSnet allows POSnet to assist customers without the need to invade their computers.
  - The POSnet support team has an immediate access to the customer's menu in order to provide help and solve problems.