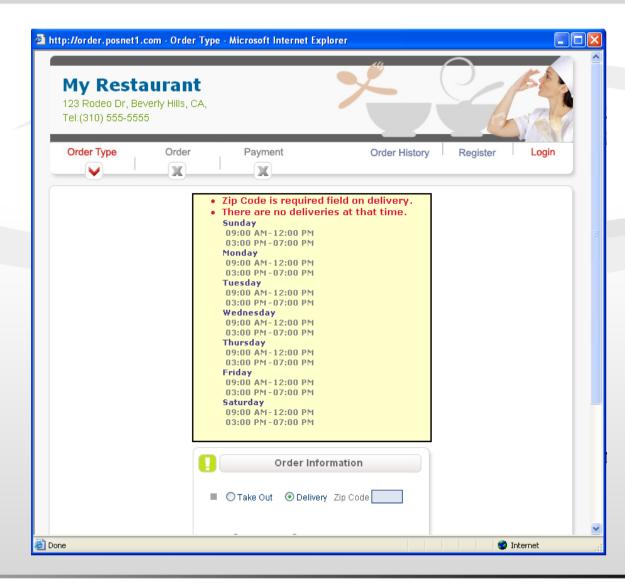

### Your Restaurant's Home Page!

| ttp://order.posnet1.com - 0                                     | der Type - Microsoft Internet Explorer                                    |                         |
|-----------------------------------------------------------------|---------------------------------------------------------------------------|-------------------------|
| My Restaura<br>123 Rodeo Dr, Beverly Hil<br>Tel: (310) 555-5555 |                                                                           | 6                       |
| Order Type Ord                                                  |                                                                           | ter Login               |
|                                                                 | Order Information                                                         |                         |
|                                                                 | <ul> <li>Take Out O Delivery</li> <li>Order Now O Future Order</li> </ul> |                         |
|                                                                 | Next                                                                      |                         |
|                                                                 |                                                                           |                         |
|                                                                 |                                                                           | Powered By <b>F POS</b> |

# Take Out or Delivery?

| ttp://order.posnet1.com - Ord                                      | er Type - Microsoft Internet Explorer |                            |
|--------------------------------------------------------------------|---------------------------------------|----------------------------|
| My Restaurar<br>123 Rodeo Dr, Beverly Hills,<br>Tel:(310) 555-5555 |                                       |                            |
| Order Type Order                                                   | Payment Order History Register        | Login                      |
|                                                                    |                                       | rered By <b>POS</b> ···· ? |

The customer chooses Take Out or Delivery for Now or in the Future.

## **Open and Delivery Hours**

When a customer selects a future delivery date and time that is not available, this message appears with your delivery hours.