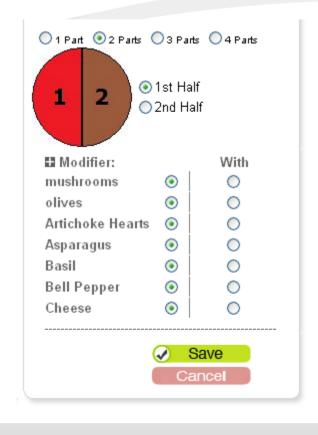

## Pizza Ordering Made Easy!

Once a customer has selected a pizza, the pie can be split in up to four parts (if desired by the restaurant). Each part of the pizza can be modified as well!