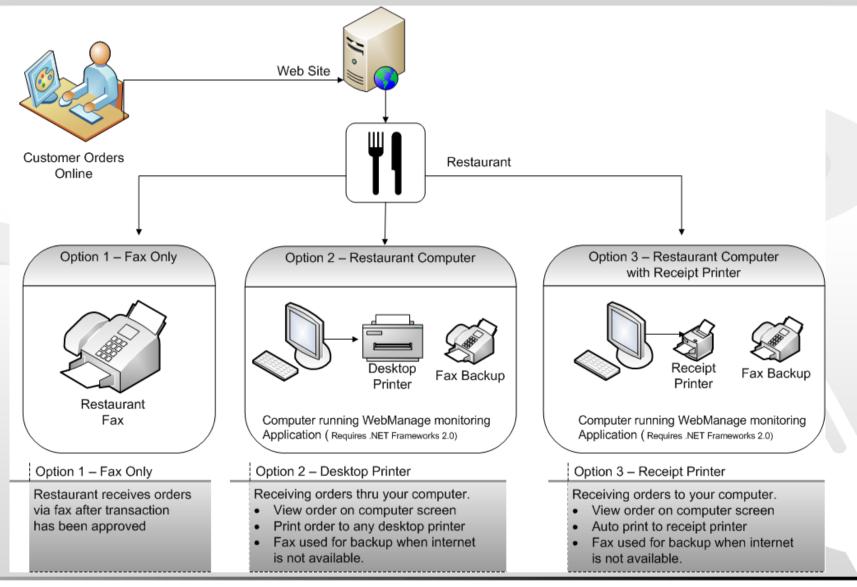

### **Receiving Orders**

➢Alert on a new orders by Fax, Email and WebManage Monitoring application

## **Receiving Orders at Your Restaurant**

### **Options to receive orders:**

- **Fax.** Orders are automatically sent to your fax machine.
- **POSnet monitor**. Orders are received on your computer running the POSnet program and are printed out with a dedicated printer(s).
- Email. Orders are sent by email.