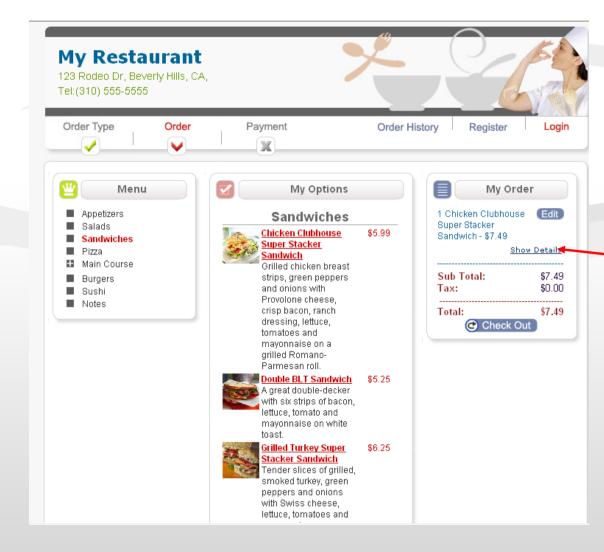

# **Order Information**

On the right side of the screen a list of the order is always visible.

The customer can click to "show details" or "Edit" to change the order.

When the order is completed the customer clicks "Check out."