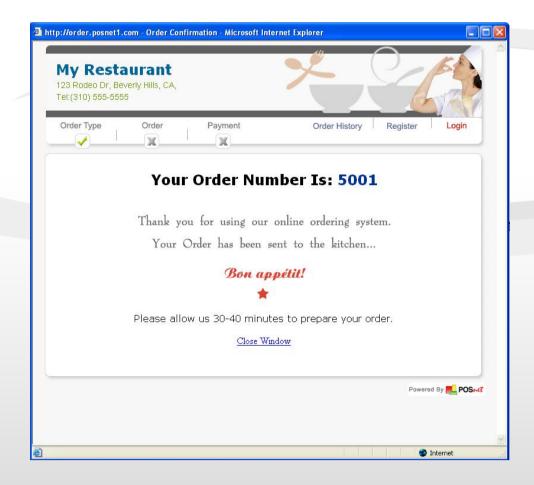

# **Checking Out**

After submitting an order, a message to the customer with the order status and number will pop up on the screen.

The customer and the owner will get an email with the invoice.