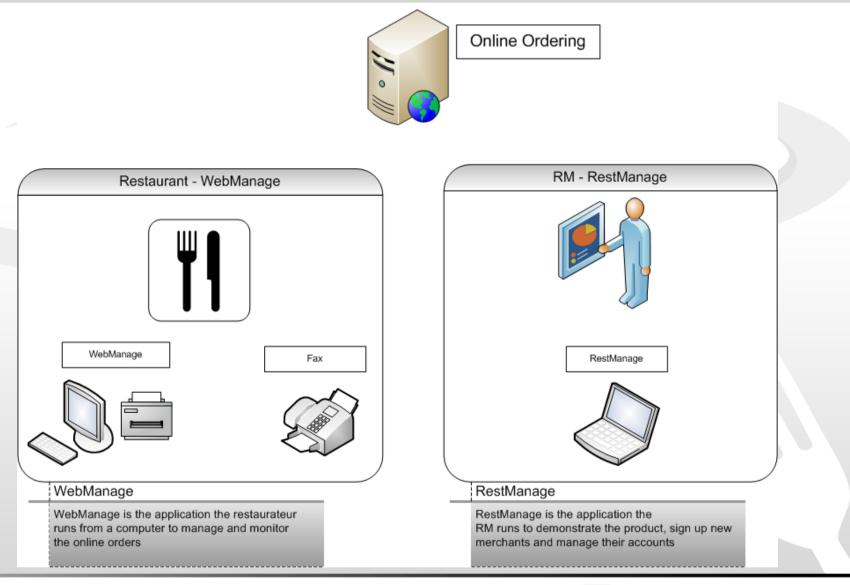

## **Online Ordering Applications**

Visit us at www.posnet.us Phone: (818) 597-2627 • Fax: (818) 597-2604

# Web Manage

Web Manage is an application that can run on any window PC using Microsoft .NET version 2.0. You can see the orders as they come in & print them, manage your menu, set item availability and configure all the different settings of your web ordering web site. You will get a bonus **Employee management application** Including:

# Web Manage Monitoring Application

Web Manage checks every 30 seconds for new orders. They will show on your computer screen and will print the order & credit card receipt automatically

(\*) You can connect a receipt printer or desktop printer to your computer and then the application will automatically print the new orders. You can also use multiple network receipt printers for dedicated printing to specific location in the kitchen/restaurant