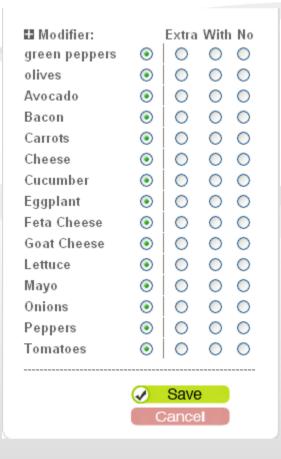

## **Modifiers Screens**

Other modifiers such as peppers, onions, and cheese will be displayed as well.

When choosing "With" or "Extra" the cost of the addition (if there is one) will be added to the order.